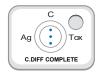

### Easy-to-read Results

- Results in 30 minutes without instrumentation
- Uses the popular TECHLAB<sup>®</sup> QUIK CHEK™ format
- Simple and clear interpretation of results
- Refer to the package insert for additional interpretation of results.

Positive Ag Positive Tox C. difficile is present and producing toxins

Positive Ag Negative Tox *C. difficile* is present

Negative C. difficile is not present

C. DIFF QUIK CHEK COMPLETE Package Insert.