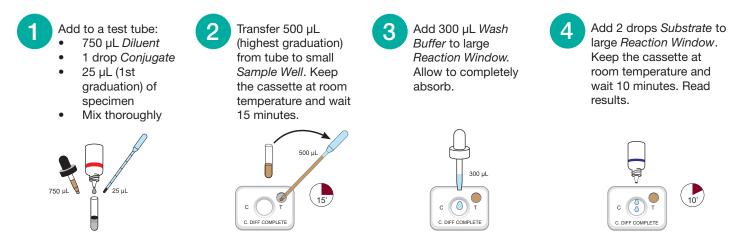

## C. DIFF QUIK CHEK COMPLETE® Assay Protocol

### Easy-to-read Results

- Results in 30 minutes without instrumentation
- Uses the popular TECHLAB<sup>®</sup> QUIK CHEK™ format
- Simple and clear interpretation of results
- Refer to the package insert for additional interpretation of results.