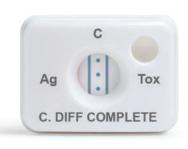

# Simultaneously detects GDH and Toxins A and B

- Detects C. difficile glutamate dehydrogenase antigen and toxins A and B in a single reaction well
- Yields results in 30 minutes
- Indicates whether *C. difficile* bacteria are present **and** producing toxin
- Provides a clean background and strong signal with patented upflow technology

C. DIFF QUIK CHEK COMPLETE®

Positive Ag Positive Tox C. difficile is present and producing toxins

Positive Ag Negative Tox *C. difficile* is present

Negative C. difficile is not present

C. DIFF QUIK CHEK COMPLETE Package Insert.